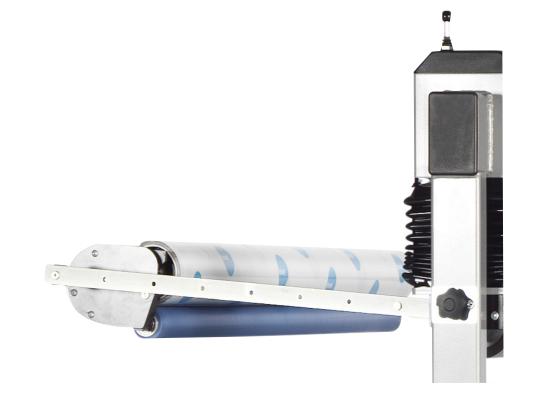

## **CONTACT CLEANING SYSTEM**

## **KEY FEATURES**

- Cleans the surface from dust & particles
- Can be retrofitted on all Premium model

A PERMANENTYL FIXED ACCESSORY that cleans any flat surface. The contact cleaning system is a machine mounted device that picks up particles down to 1 micron (and below). The contact cleaning system can be used to clean any flat surface and will pick up dry, unattached particles without damaging the surface or leaving anything behind. It will pick up dust, lint, hair, glass, metal skin and plastic particles. It has a built in cleaning function that continuously refreshes the roller for next application.

Can be mounted to all ROLLSROLLER Premium 170 models, with a width of 1700mm.

Contact cleaning system includes one cleaning adhesive roll with 60 sheets of cleaning paper (part no 10404).

| MODEL                              | DIMENSION         | PART NO. |
|------------------------------------|-------------------|----------|
| Contact cleaning system            | 1 500 mm / 59 in. | 70863    |
| 1 box of 4 adhesive rolls          | 1 500mm / 59 in.  | 71132    |
| 1 roll/60 sheets of cleaning paper | 1 500mm / 59 in.  | 10404    |