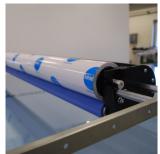

## **KEY FEATURES**

- Cleans the surface from dust & particles
- Can be retrofitted on all Premium model

A PERMANENTYL FIXED ACCESSORY that cleans any flat surface. The contact cleaning system is a machine mounted device that picks up particles down to 1 micron (and below). The contact cleaning system can be used to clean any flat surface and will pick up dry, unattached particles without damaging the surface or leaving anything behind. It will pick up dust, lint, hair, glass, metal skin and plastic particles. It has a built in cleaning function that continuously refreshes the roller for next application.

Can be mounted to all ROLLSROLLER Premium 170 models, with a width of 1700mm.

Contact cleaning system includes one cleaning adhesive roll with 60 sheets of cleaning paper (part no 10404).

| MODEL                              | DIMENSION         | PART NO. |
|------------------------------------|-------------------|----------|
| Contact cleaning system            | 1 500 mm / 59 in. | 70863    |
| 1 box of 4 adhesive rolls          | 1 500mm / 59 in.  | 71132    |
| 1 roll/60 sheets of cleaning paper | 1 500mm / 59 in.  | 10404    |