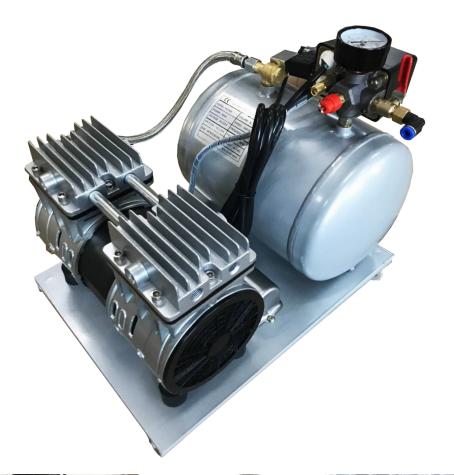

## **KEY FEATURES**

- High quality 5000 h\*\*
- Warranty 2 years
- Low noise level (57dB)
- Air tank in stainless steal
- 2-cylinder compressor engine (550W)
- Solenoid valve for smooth start
- Thermal protector 135±5°C

| TECHNICAL INFORMATION      | ROLLSROLLER RRX<br>Compressor 110v                   | ROLLSROLLER RRX<br>Compressor 230V                   |
|----------------------------|------------------------------------------------------|------------------------------------------------------|
| Power Supply *             | 110V/60Hz *                                          | 230V/50 Hz *                                         |
| Engine                     | 550 W                                                | 550 W                                                |
| Stainless tank size        | 9 I / 2.37 gal.                                      | 9 I / 2.37 gal.                                      |
| Max pressure               | 7 bar / 100 psi                                      | 7 bar / 100 psi                                      |
| Air aspired/min / ft³/min. | 55 l/min / 1.9 ft <sup>3</sup> /min. at 4 bar.       | 55 l/min / 1.9 ft <sup>3</sup> /min. at 4 bar        |
| Weight                     | 19,7 kg / 43,4 lb.                                   | 19,7 kg / 43,4 lb.                                   |
| Noise level                | $\leq$ 52dB(A)/1m                                    | ≤52dB(A)/1m                                          |
| Dimensions (L x W x H)     | 480 x 345 x 420 mm /<br>18.9in. x 13.5 in. x 16.5in. | 480 x 345 x 420 mm /<br>18.9in. x 13.5 in. x 16.5in. |
| Input power                | 0,75 HP                                              | 0,75 HP                                              |
| Warranty                   | 2 years                                              | 2 years                                              |
| Part no.                   | 72037                                                | 72036                                                |