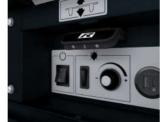

## **KEY FEATURES**

- Updated model with improved dimmable illumination (LED) and storage trays
- Optimized media holder on bed end.
- Integrated USB A & C ports
- Open construction allows storage underneath
- Smart electronic height adjustment for a tailored experience.
- Wide range of options
- Ergonomic traverse

**ROLLSROLLER** SIGNATURE Plus is our new model and the perfect match for the modern sign shop. It offers superior ergonomics, smart useful features and

a platform that will allow you to upgrade whenever you need. With a strong welded frame of steel, dimmable Led, smart electronic height adjustment together with the new improved media holders for the short side and glide beam, the Signature Plus will become your new faithful partner for many years.