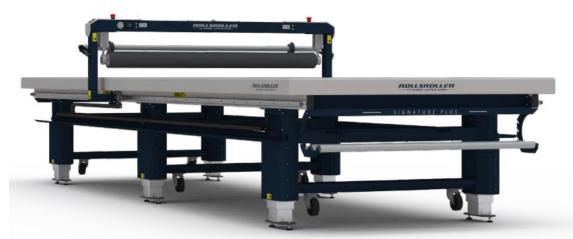

**ROLLSROLLER** SIGNATURE Plus is our new model and the perfect match for the modern sign shop. It offers superior ergonomics, smart useful features and

a platform that will allow you to upgrade whenever you need. With a strong welded frame of steel, dimmable Led, smart electronic height adjustment together with the new improved media holders for the short side and glide beam, the Signature Plus will become your new faithful partner for many years.

## **ROLLSROLLER®** SIGNATURE PLUS

## **KEY FEATURES**

- Updated model with improved dimmable illumination (LED) and storage trays
- Optimized media holder on bed end.
- Integrated USB A & C ports
- Open construction allows storage underneath
- Smart electronic height adjustment for a tailored experience.
- Wide range of options
- Ergonomic traverse