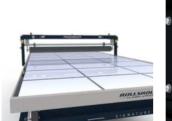

**ROLLSROLLER** SIGNATURE Plus is our new model and the perfect match for the modern sign shop. It offers superior ergonomics, smart useful features and

a platform that will allow you to upgrade whenever you need. With a strong welded frame of steel, dimmable Led, smart electronic height adjustment together with the new improved media holders for the short side and glide beam, the Signature Plus will become your new faithful partner for many years.

## 600/212S

| MODEL NAME                                    | ROLLSROLLER 600/212S                        |
|-----------------------------------------------|---------------------------------------------|
| Part No.                                      | 122-015                                     |
| Model type                                    | Signature Plus                              |
| Flatbed Length                                | 6040 mm / 19 ft. 9,8 in.                    |
| Flatbed Width                                 | 2120 mm / 6 ft. 11,5 in.                    |
| Length of working area                        | 5740 mm / 18 ft. 10 in.                     |
| Width of working area (Roller width)          | 2050 mm / 6 ft. 8,7 in.                     |
| Work height Flatbed                           | 800 - 1150 mm / 2 ft. 7,5 in 3 ft. 9,3 in.  |
| Overall width incl. mounted Glide Beam        | 2390 mm / 7 ft. 10,1 in.                    |
| Overall height incl. mounted Glide Beam       | 1265 - 1615 mm / 4 ft. 1,8 in 5 ft. 3,6 in. |
| Weight Flatbed Applicator                     |                                             |
| Flatbed surface                               | Tempered glass + Cutting Mat                |
| Electrical Voltage                            | 110-250VAC, 50-60Hz                         |
| USB Charger                                   | 3,6A-5VDC                                   |
| Required air supply                           | 6-8 bar / 87-116 psi                        |
| Set pressure during operation                 | 3-5 bar / 43,5-72,5 psi                     |
| Packing weight (Flatbed Applicator + package) |                                             |
| Package Flatbed Applicator (LxWxH)            |                                             |
| Wheels                                        | Yes (6)                                     |
| Illuminated LED table (dimmable)              | Yes                                         |
| Warranty                                      | 5 year limited warranty *                   |
| User Manual                                   | ENG                                         |