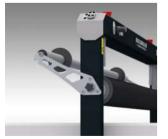

## **KEY FEATURES**

- Updated model with improved dimmable illumination (LED) and storage trays
- Optimized media holder on bed end.
- Integrated USB A & C ports
- Open construction allows storage underneath
- Smart electronic height adjustment for a tailored experience.
- Wide range of options
- Ergonomic traverse

**ROLLSROLLER** SIGNATURE Plus is our new model and the perfect match for the modern sign shop. It offers superior ergonomics, smart useful features and

a platform that will allow you to upgrade whenever you need. With a strong welded frame of steel, dimmable Led, smart electronic height adjustment together with the new improved media holders for the short side and glide beam, the Signature Plus will become your new faithful partner for many years.